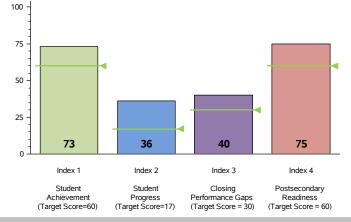

### 2016 Performance Index

State accountability ratings are based on four performance indices: Student Achievement, Student Progress, Closing Performance Gaps, and Postsecondary Readiness. The bar graph below illustrates the index scores for this campus. The score required to meet each index's target is indicated below the index description and as a line on each bar. In 2016, to receive the Met Standard or Met Alternative Standard accountability rating, districts and campuses must meet targets on three indices: Index 1 or Index 2 and Index 3 and Index 4.